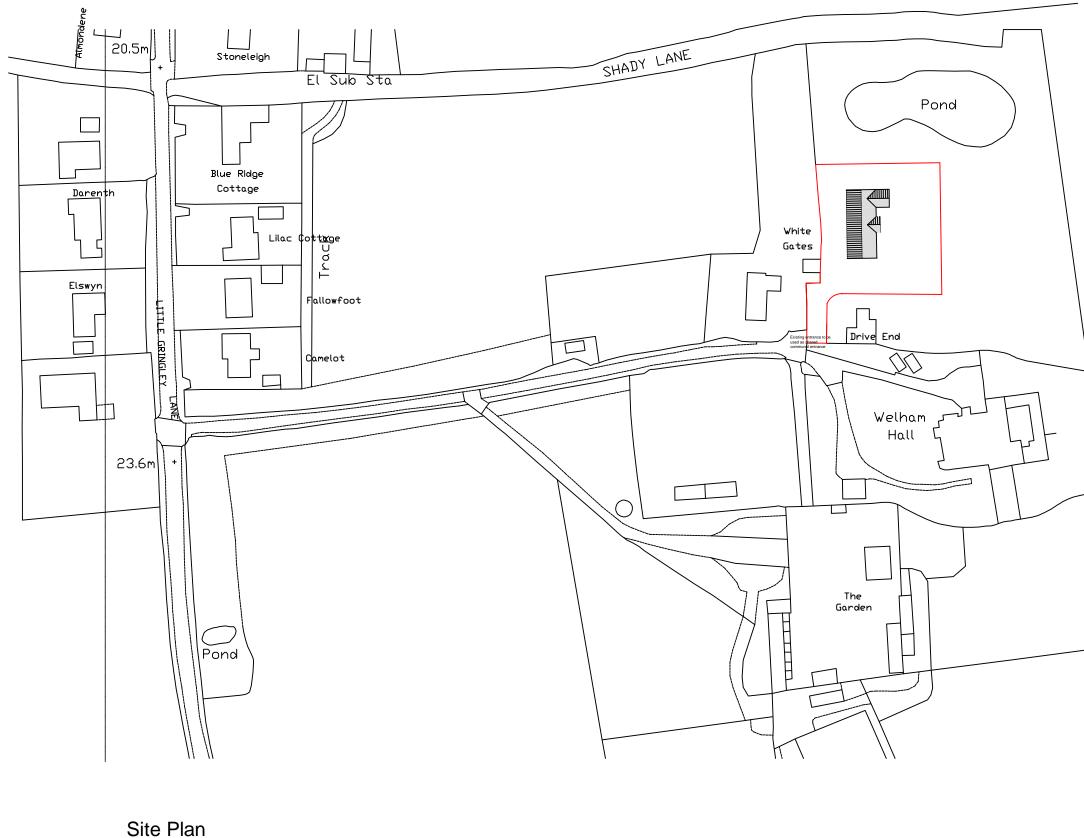

(Scale 1:1250)

© 2022 Derek Kitson This is the copyright of Derek Kitson MCIAT and must not be reproduced in In is the copyright of Derek Kitson MCIA1 and must not be reproduced in whole or part without prior permission. All dimensions, levels and roof pitch to be checked on site. If in doubt ask. Use only noted dimensions - Do not scale. If this drawing has been received electronically it is the recipients responsibility to print the document to the correct scale. Reproduced from the Ordnance Survey map supplied by Promap with the permission of the Controller of Her Majesty's Stationery Office Crown Copyright. Licence No. AR100007471 Area edged red = 0.18ha approx rev amendments by date Derek Kitson ARCHITECTURAL TECHNOLOGIST LIMITED Trinity College, Farm Great North Road, Barnby Moor, Retford, Nottinghamshire, DN22 8QQ T +44 (0) 1777 816 686 E <u>derek.kitson@hotmail.co.uk</u> Client: Mr and Mrs R Lamon Project: Site 1 Land adjacent to Drive End, Welham, Retford, Notts, DN11 0SF Title Site and Block Plan As approved Drawing Status: Draft Date Created: Drawing Scale: 08/09/22 As stated Job Number: Drawing Number: Drawn By: KK 21\_1974 1 Drawing Paper Size: A3